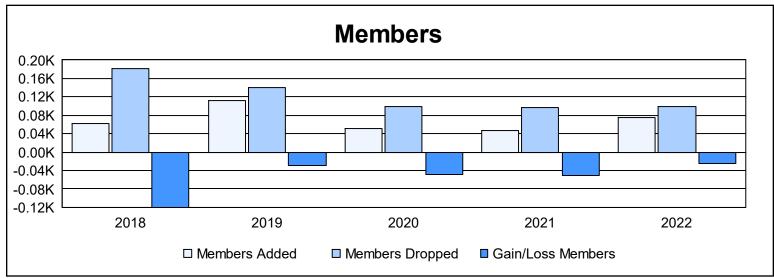

District 1 F

As of June 2022 Cumulative

| Year      | New<br>Clubs | Dropped<br>Clubs | Gain/<br>Loss<br>Clubs | New<br>Members | Charter<br>Members | Reinstate<br>Members | Transfer<br>Members | Total<br>Member<br>Added | Total<br>Members<br>Dropped | Gain/<br>Loss<br>Members |
|-----------|--------------|------------------|------------------------|----------------|--------------------|----------------------|---------------------|--------------------------|-----------------------------|--------------------------|
| 2017-2018 | 0            | 3                | -3                     | 43             | 0                  | 10                   | 8                   | 61                       | 181                         | -120                     |
| 2018-2019 | 0            | 2                | -2                     | 77             | 10                 | 5                    | 19                  | 111                      | 140                         | -29                      |
| 2019-2020 | 0            | 0                | 0                      | 43             | 1                  | 2                    | 6                   | 52                       | 100                         | -48                      |
| 2020-2021 | 0            | 0                | 0                      | 35             | 0                  | 7                    | 4                   | 46                       | 96                          | -50                      |
| 2021-2022 | 0            | 0                | 0                      | 68             | 1                  | 2                    | 4                   | 75                       | 99                          | -24                      |
| Average   | 0            | 1                | -1                     | 53             | 2                  | 5                    | 8                   | 69                       | 123                         | -54                      |