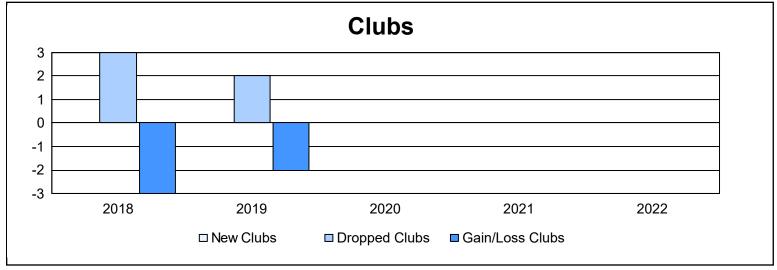

District 1 F

As of June 2022 Cumulative

| Year      | New<br>Clubs | Dropped<br>Clubs | Gain/<br>Loss<br>Clubs | New<br>Members | Charter<br>Members | Reinstate<br>Members | Transfer<br>Members | Total<br>Member<br>Added | Total<br>Members<br>Dropped | Gain/<br>Loss<br>Members |
|-----------|--------------|------------------|------------------------|----------------|--------------------|----------------------|---------------------|--------------------------|-----------------------------|--------------------------|
| 2017-2018 | 0            | 3                | -3                     | 43             | 0                  | 10                   | 8                   | 61                       | 181                         | -120                     |
| 2018-2019 | 0            | 2                | -2                     | 77             | 10                 | 5                    | 19                  | 111                      | 140                         | -29                      |
| 2019-2020 | 0            | 0                | 0                      | 43             | 1                  | 2                    | 6                   | 52                       | 100                         | -48                      |
| 2020-2021 | 0            | 0                | 0                      | 35             | 0                  | 7                    | 4                   | 46                       | 96                          | -50                      |
| 2021-2022 | 0            | 0                | 0                      | 68             | 1                  | 2                    | 4                   | 75                       | 99                          | -24                      |
| Average   | 0            | 1                | -1                     | 53             | 2                  | 5                    | 8                   | 69                       | 123                         | -54                      |